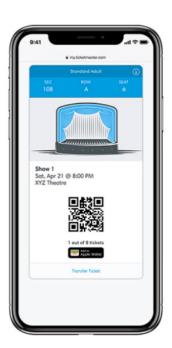

#### **MOBILE TICKETS:**

Most tickets for this event are **MOBILE TICKETS** that were emailed or sent via text to purchasers. To expedite entry into the Findlay Toyota Center, we strongly recommend you do the following prior to arrival:

- Add your ticket(s) to your phone's digital wallet (Apple Wallet, Samsung Pay, or Google Pay) in advance to **avoid slow or weak or cellular signals at entry.** You can access your tickets by logging into your Ticketmaster app or following the ticket link in your Ticketmaster email or text message.
- 2. Make sure your device is fully charged prior to arrival.
- 3. Complete any ticket transfers as needed.
- **4.** Have your ticket(s) pulled up and ready when approaching the ticket scanners.
- **5.** If you require assistance with mobile tickets, please visit the box office for support.