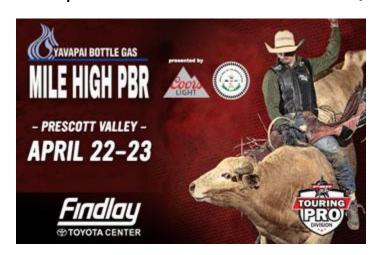

## Yavapai Bottle Gas Mile High PBR Presented by the Navajo Nation and Coors Light

April 22-23, 2022 • 7:30PM | Save on Groups of 10 or more!

Mile High PBR...it's the most excitement you can pack into eight seconds, and the only chance for fans to see live PBR action in Northern Arizona. As part of the event, each rider will face one bull in the Long Round. The top 10 riders in the Long Round will advance to the Short Round both Friday and Saturday night. Fans are encouraged to purchase tickets in advance. The best seats sell fast!