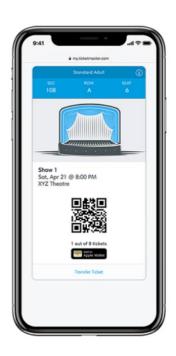

### **MOBILE TICKETS:**

Most tickets for this event are **MOBILE TICKETS** that were emailed or sent via text to purchasers. To expedite entry into the Findlay Toyota Center, we strongly recommend you do the following prior to arrival:

- Add your ticket(s) to your phone's digital wallet (Apple Wallet, Samsung Pay, or Google Pay) in advance to avoid slow or weak or cellular signals at entry. You can access your tickets by logging into your Ticketmaster app or following the ticket link in your Ticketmaster email or text message.
- 2. Make sure your device is fully charged prior to arrival.
- 3. Complete any ticket transfers as needed.
- **4.** Have your ticket(s) pulled up and ready when approaching the ticket scanners.
- **5.** If you require assistance with mobile tickets, please visit the box office for support.