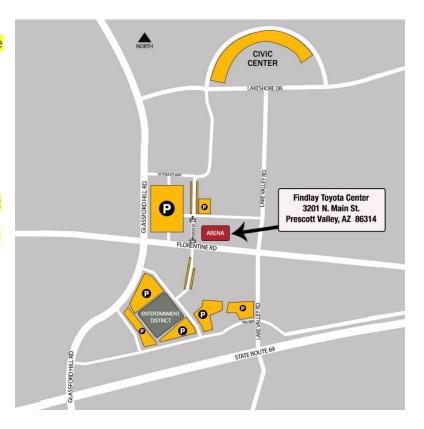

#### **PARKING:**

- The main parking lot will be partially closed for the Prescott Valley Days Carnival – parking will be limited.
- Please rideshare if possible and arrive early to avoid delays.
- Free parking is available in the Findlay Toyota Center (FTC) parking lots.
- Once those are full you can park in the Entertainment District and Civic Center parking lots.
- Drop-off and pick-up is available on the Northwest corner of the arena.
- Enter the arena parking lots via Florentine Road or Veterans Way as Main Street in front of the arena will be closed.

### **BAG POLICY / EXPRESS ENTRY**

- While we do not have a clear bag requirement, small and/or clear bags are recommended for faster entry. Unless your bag is necessary, please do not bring it in.
- All bags are subject to search.
- There will be an Express Entry Line for those with no bags.
- Suite and Loge ticket holders may enter through the dedicated Express Entry Line located to the right at the main doors. The main doors are located on the corner of Florentine Rd and Main St (near the flag poles.)